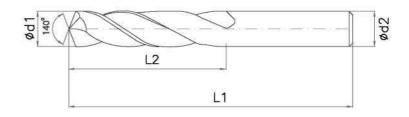

## 8D DRILL BIT

Shaft Tolerance h6

Micrograin ISO:K10/20

General Engineering • Diesinking • Automotive • Defense Industry

| 1.1.1.1 | 444 | 1 1200 |     |   |                            |                          |
|---------|-----|--------|-----|---|----------------------------|--------------------------|
| 0 d1    | L2  | L1     | 0d2 | Z | Order Code for<br>Uncoated | Order Code for<br>Coated |
| 7       | 75  | 115    | 8   | 2 | SMA0152-070000             | SMA1152-070000           |
| 7,5     | 77  | 115    | 8   | 2 | SMA0152-075000             | SMA1152-075000           |
| 8       | 78  | 140    | 8   | 2 | SMA0152-080000             | SMA1152-080000           |
| 8,5     | 95  | 140    | 10  | 2 | SMA0152-085000             | SMA1152-085000           |
| 9       | 95  | 140    | 10  | 2 | SMA0152-090000             | SMA1152-090000           |
| 9,5     | 95  | 140    | 10  | 2 | SMA0152-095000             | SMA1152-095000           |
| 10      | 95  | 140    | 10  | 2 | SMA0152-100000             | SMA1152-100000           |
| 10,5    | 115 | 161    | 12  | 2 | SMA0152-105000             | SMA1152-105000           |
| 11      | 115 | 161    | 12  | 2 | SMA0152-110000             | SMA1152-110000           |
| 11,5    | 115 | 161    | 12  | 2 | SMA0152-115000             | SMA1152-115000           |
| 12      | 115 | 161    | 12  | 2 | SMA0152-120000             | SMA1152-120000           |
| 13      | 127 | 170    | 14  | 2 | SMA0152-130000             | SMA1152-130000           |
| 14      | 127 | 170    | 14  | 2 | SMA0152-140000             | SMA1152-140000           |
| 15      | 148 | 203    | 16  | 2 | SMA0152-150000             | SMA1152-150000           |
| 16      | 152 | 202    | 16  | 2 | SMA0152-160000             | SMA1152-160000           |
| 18      | 165 | 215    | 18  | 2 | SMA0152-180000             | SMA1152-180000           |
|         |     |        |     |   |                            |                          |